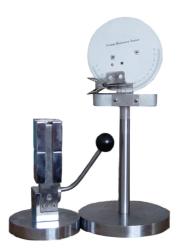

### **Application**

Crease Recovery Tester & Loading Device, To determine recovery properties of fabrics by creasing in a loading device for a predetermined time using a weight suitable for the test method specified (BS.ISO.AATCC), After transferring the specimen to the clamp of the tester, the specimen is allowed to recover and the angle of recovery recorded.