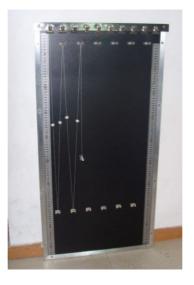

# GT-A35 Course Length Tester

### **Application**

Hanging the weights on the yarn specimen, to eliminate the curl of yarn in the knitting process by the tension of the weights, then to measure the whole length of yarn specimen.

## **Features**

- ✤ Equipped with a variety of quality pressurized weights,can be hang on the specimen to provide different pre-tension .
- ♦ There are steel rulers in the two sides of host to mark the length.Intuitive and accurate.
- ♦ Simple principle, easy to operate.