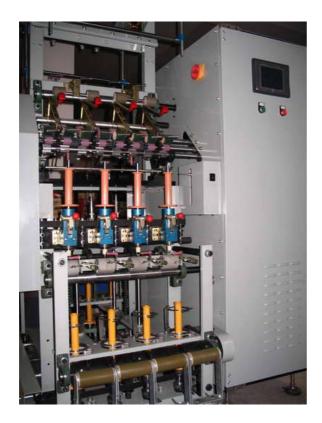

# **GT-A24**

## **Cotton Fancy Yarn Twister**

Small model machine

#### Features:

Controlled by Touch screen +PLC Cottonl loop yarn,TT yarn, slub/knop yarn,2 color changer fancy yarn Core yarn roller, controlled by a frequency inverte 3rollers( cotter drow),controlled by 3 frequency inverte Output roller/grooved roller,controlled by a frequency inverte Hollow spindles,controlled by a frequency inverter Ring spindle, controlled by a frequency inverte Falling and rising gradually, controlled by a set step moter

## **Key Specification**

| Number of spindle       | 4 set        |
|-------------------------|--------------|
| Distance of spindle     | 150mm        |
| Speed of hollow spindle | 10000rpm     |
| Speed of ring spindle   | 6000rpm      |
| Outputting speed        | 25m/min      |
| Ring diameter           | 75mm         |
| External dimension      | 1.3x1.2x2.0m |
| Rating voltage          | 3*380V AC    |
| Install capacity        | 1.6kw        |