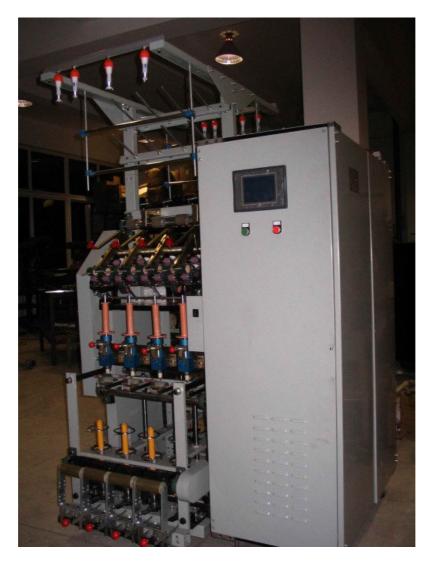

# **GT-A24**

## **Cotton Fancy Yarn Twister**

Small model machine

#### Features:

Controlled by Touch screen +PLC Cottonl loop yarn,TT yarn, slub/knop yarn,2 color changer fancy yarn Core yarn roller, controlled by a frequency inverte 3rollers( cotter drow),controlled by 3 frequency inverte Output roller/grooved roller,controlled by a frequency inverte Hollow spindles,controlled by a frequency inverter Ring spindle, controlled by a frequency inverte Falling and rising gradually, controlled by a set step moter

## **Key Specification**

| Number of spindle       | 4 set        |
|-------------------------|--------------|
| Distance of spindle     | 150mm        |
| Speed of hollow spindle | 10000rpm     |
| Speed of ring spindle   | 6000rpm      |
| Outputting speed        | 25m/min      |
| Ring diameter           | 75mm         |
| External dimension      | 1.3x1.2x2.0m |
| Rating voltage          | 3*380V AC    |
| Install capacity        | 1.6kw        |