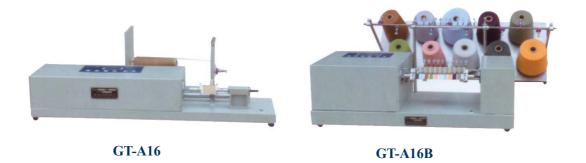

## <mark>GT-A16</mark> Yarn Color Chart Winder

## **Key Specification**

| Model                        | GT-A16                                                                | GT-A16B     |
|------------------------------|-----------------------------------------------------------------------|-------------|
| Winding width                | 10-45mm                                                               | 5-150mm     |
| Winding tier count           | 1-9(tiers)                                                            | 1-99(tiers) |
| Winding yarn count           | 1 (count)                                                             | 12(count)   |
| Winding Board                | Length 200 mm x Width10mm x 1mm<br>Or Length 300 mm x Width80mm x 1mm |             |
| Winding speed                | 300-2100r/min (Adjustable)                                            |             |
| Winding arrangement of speed | 0.01-0.99mm (Adjustable)                                              |             |