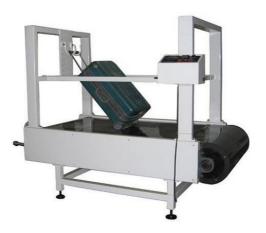

## **Application**

Mileage Tester is designed for road pilot of luggage with wheels, traveling bag, wheels, wheel axle Mileage tester can test abrasion capacity of wheels material, and deformation and damage of suitcase structure. Test result can be reference of improvement.

## **Key Specification**

| Model          | GT-L30                                   |
|----------------|------------------------------------------|
| Test Speed     | 0-5km/hr, adjustable                     |
| Time Setting   | 0~999.9 hours, power failure memory type |
| Bump Plate     | 5mm/8pcs                                 |
| Belt Perimeter | 380cm                                    |
| Belt Width     | 76cm                                     |
| Dimension      | 220x180x160cm                            |
| Weight         | 360Kg                                    |
| Accessories    | Fixed adjustable seat of suitcase        |
| Standards      | QB/T 2920                                |