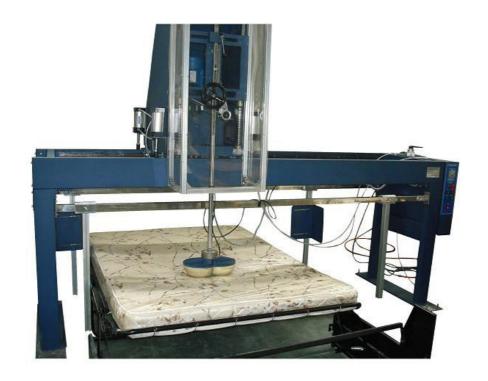

# **Cornell Mattress Durability Tester**

#### **Application**

The GT-L11 Cornell Tester is according for the standard ASTM F 1566 testing for mattress on the long-term repeatability of the test load capacity, and the mattress compression deformation.

With sofa Cornell fatigue life test method, motor driven eccentric wheel, adjust the height of the impact of the impact block, then 120-160 times / min speed impact testing of mattresses, the impact of counter measures the number of times after the set automatically shutdown.