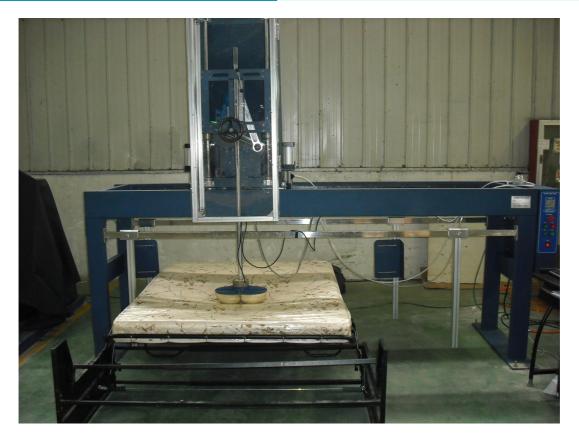

# **Cornell Mattress Durability Tester**

#### **Application**

The GT-L11 Cornell Tester is according for the standard ASTM F 1566 testing for mattress on the long-term repeatability of the test load capacity, and the mattress compression deformation.

With sofa Cornell fatigue life test method, motor driven eccentric wheel, adjust the height of the impact of the impact block, then 120-160 times / min speed impact testing of mattresses, the impact of counter measures the number of times after the set automatically shutdown.