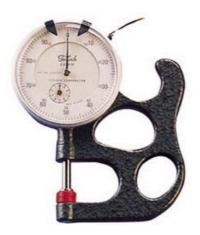

## **Application**

Clamp specimen between up and down parallel round plates. The pointed graduation is the thickness.

## **Key Specification**

| Model             | GT-KD07          |
|-------------------|------------------|
|                   |                  |
| Indicating Method | Gauge            |
| Range             | 0.01~10mm        |
| Measure Depth     | 26mm             |
| тиеазите Берит    | 2011111          |
| Dimension (W×D×H) | 87 × 23 × 105 mm |
| Weight            | 150 g            |
|                   |                  |